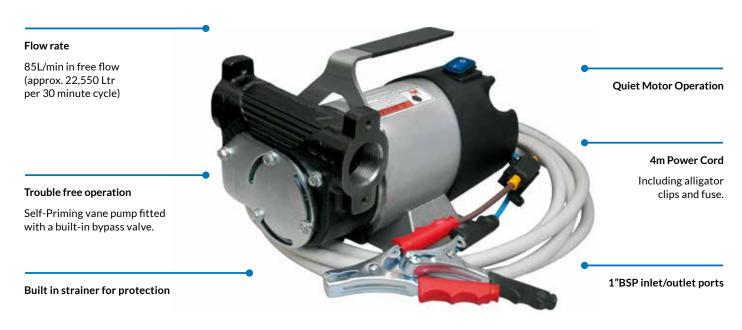

## 12V HIGH FLOW ELECTRIC DIESEL PUMP (85LPM)

The 12V premium quality high flow diesel transfer pump has been designed and tested to provide optimum performance and reliability in the harsh Australian environment. The pump has a flowrate of 85I/ min (free flow) and a 30 min duty cycle. The Macnaught high flow diesel pump is the ideal choice for quick, fast and reliable transfer of Diesel applications.

AHFP12-85LP

| PART NUMBER  | AHFP12-85LP                              |
|--------------|------------------------------------------|
| Description  | 12V HIGH FLOW ELECTRIC DIESEL PUMP 40LPM |
| Flow range   | 85L/min (22.5 gal/min)                   |
| Volt         | 12V                                      |
| Inlet/Outlet | 1" BSP (F)                               |